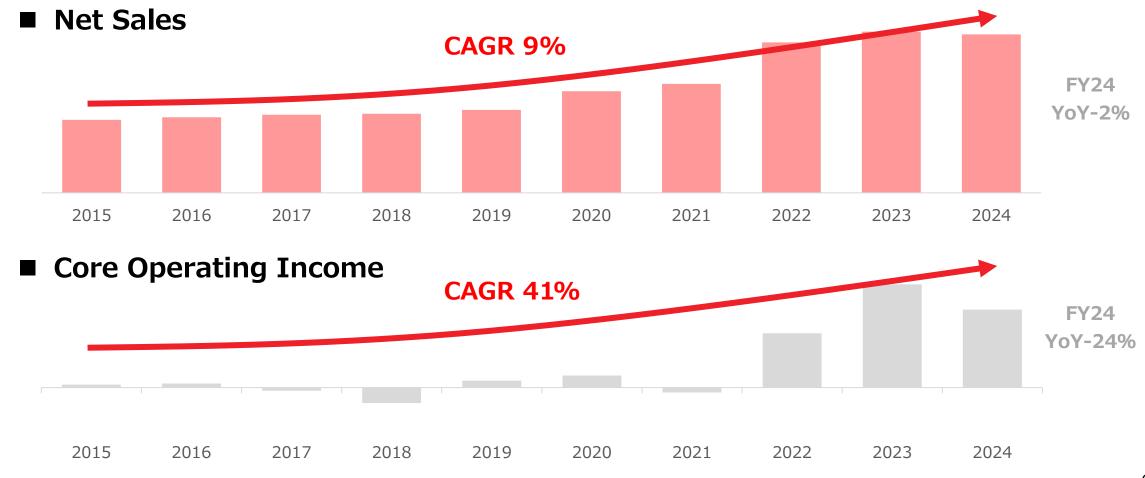

# FY2024 the U.S. Business Financial Highlights

Though the U.S. business has struggled in FY2024 in sales and incremental logistic costs, it has sustained healthy profit performance over the past 10 years.