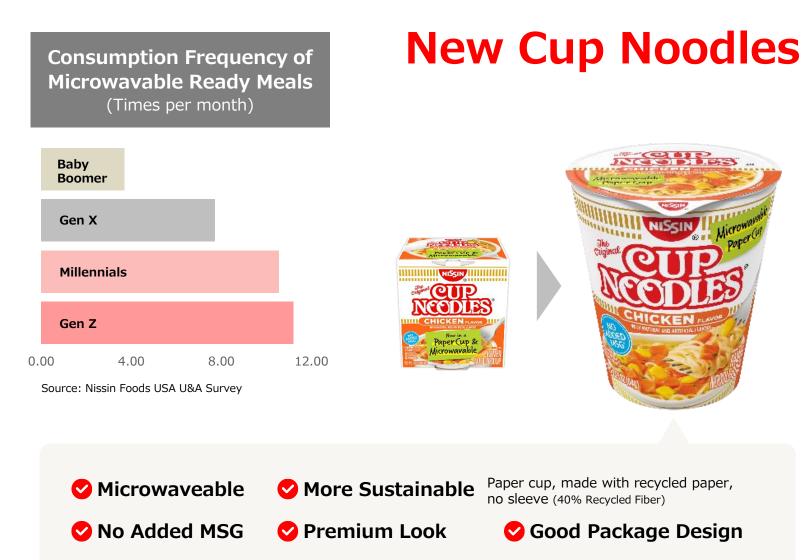

### Penetration of Instant Noodles Category

The frequency to eat Instant Noodles of Gen Z and Millennials is about twice that of Gen X and Boomers, indicating that the category itself has significantly penetrated these groups<sup>1</sup>