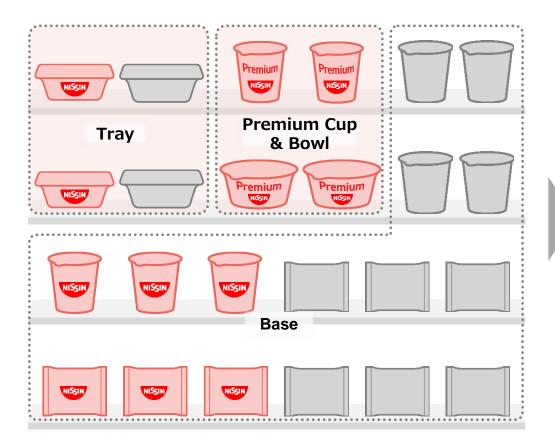

### Mass/Grocery Market Instant Noodles Shelving Transition

Premium segment in Instant Noodles category sustainably grown as the market accepted Nissin Foods launches of Premium varieties.

#### **Past** | Majority in Base Segment

#### **2025** | Premium Segment Diversification

Source: Internal Data