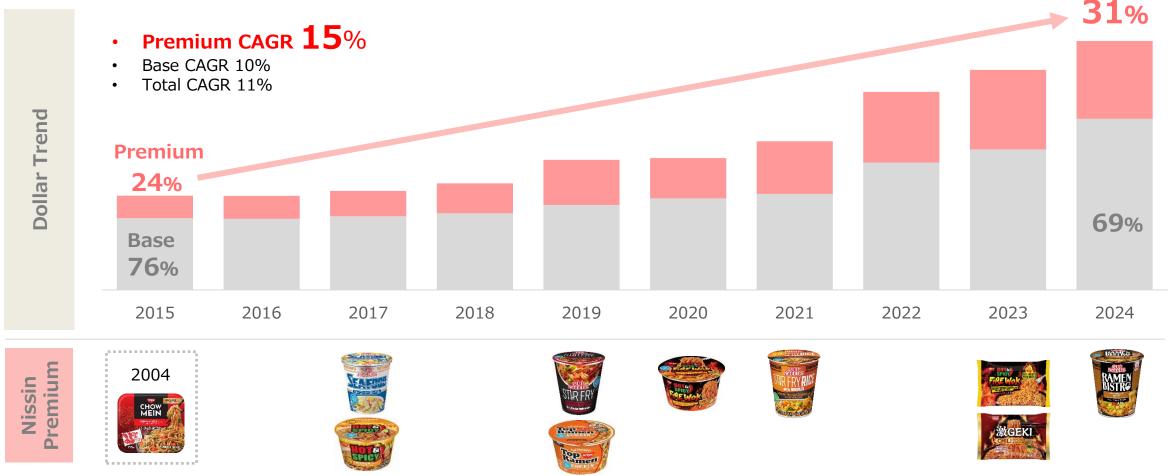

## The U.S. Instant Noodles Market Growth by Dollar

Nationwide market has grown significantly in terms of value, with notable contributions from the premium segment. Nissin USA's premium products growth led to the development of the market.

### Mass/Grocery Market Instant Noodles Shelving Transition

Premium segment in Instant Noodles category sustainably grown as the market accepted Nissin Foods launches of Premium varieties.

#### **Past** | Majority in Base Segment

#### **2025** | Premium Segment Diversification

Source: Internal Data