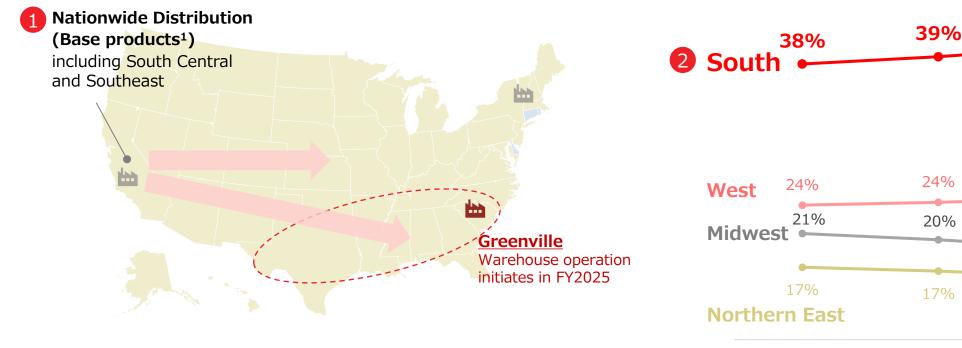

### Challenges and Opportunities with Distribution

1 Success in expanding distribution, challenges are to accelerate volume in low competitive areas. 2 South Region expects steady uptick in potential market population, where we find opportunity to invest on Base product.

#### **Major National Retail Distribution (after FY2024)**

#### **Regional Population Forecast 2020-2050**<sup>2</sup>

40%

<sup>1</sup> Premium products are already distributed nationwide