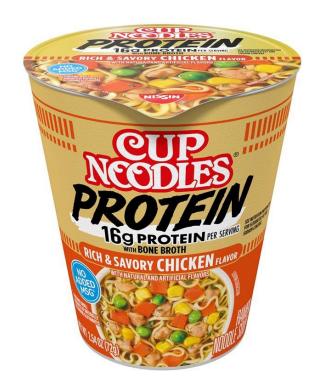

# 01 Conscious Balanced Nutrition

More consumers seek "Protein" when considering Nutritional balance in their daily diet and add such as Meat protein<sup>1</sup>

# **Cup Noodles PROTEIN**

| Price Range    | Premium \$1.2~1.8                                               |  |  |
|----------------|-----------------------------------------------------------------|--|--|
| Volume Content | 2.54 OZ (72g)                                                   |  |  |
| Goal           | Grow the Cup Noodles' portfolio by expanding into Premium Soups |  |  |
| Concept        | High Protein Asian-<br>inspired Instant Ramen<br>to fuel you    |  |  |