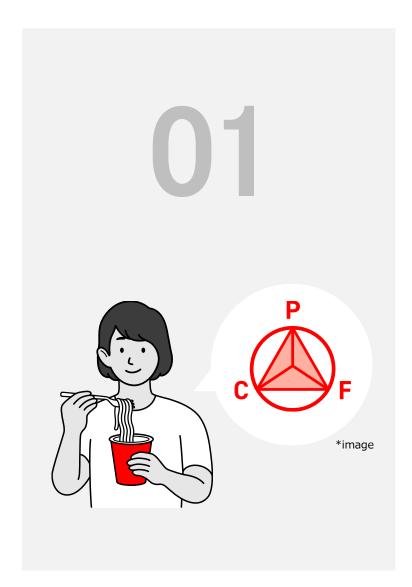

# 01 Conscious Balanced Nutrition

More consumers seek "Protein" when considering Nutritional balance in their daily diet and add such as Meat protein<sup>1</sup>