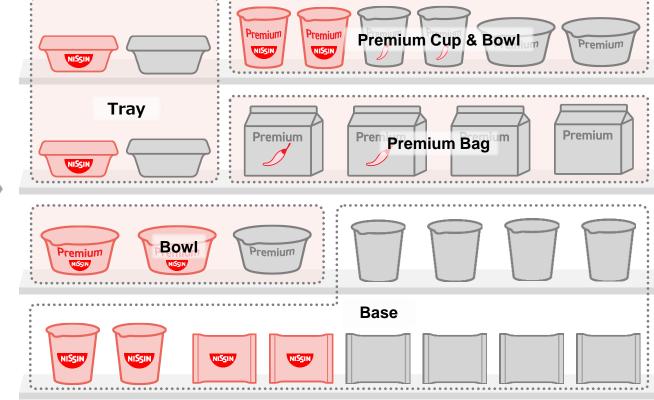

### Appendix: Product Portfolio in the U.S.

|         | -I- I |                                 |                                                                                                                                                                                                                                                                                                                                                                                                                                                                                                                                                                                                                                                                                                                                                                                                                                                                                                                                                                                                                                                                                                                                                                                                                                                                                                                                                                                                                                                                                                                                                                                                                                                                                                                                                                                                                                                                                                                                                                                                                                                                                                                                |         |                                   |                                                                  |
|---------|-------|---------------------------------|--------------------------------------------------------------------------------------------------------------------------------------------------------------------------------------------------------------------------------------------------------------------------------------------------------------------------------------------------------------------------------------------------------------------------------------------------------------------------------------------------------------------------------------------------------------------------------------------------------------------------------------------------------------------------------------------------------------------------------------------------------------------------------------------------------------------------------------------------------------------------------------------------------------------------------------------------------------------------------------------------------------------------------------------------------------------------------------------------------------------------------------------------------------------------------------------------------------------------------------------------------------------------------------------------------------------------------------------------------------------------------------------------------------------------------------------------------------------------------------------------------------------------------------------------------------------------------------------------------------------------------------------------------------------------------------------------------------------------------------------------------------------------------------------------------------------------------------------------------------------------------------------------------------------------------------------------------------------------------------------------------------------------------------------------------------------------------------------------------------------------------|---------|-----------------------------------|------------------------------------------------------------------|
| Base    | Cup   | CN<br>Base<br>(3SKU)            | All products to be sleeveless in 2025                                                                                                                                                                                                                                                                                                                                                                                                                                                                                                                                                                                                                                                                                                                                                                                                                                                                                                                                                                                                                                                                                                                                                                                                                                                                                                                                                                                                                                                                                                                                                                                                                                                                                                                                                                                                                                                                                                                                                                                                                                                                                          | CUP     |                                   |                                                                  |
| ISE     | Bag   | Top<br>Ramen<br>(5SKU)          |                                                                                                                                                                                                                                                                                                                                                                                                                                                                                                                                                                                                                                                                                                                                                                                                                                                                                                                                                                                                                                                                                                                                                                                                                                                                                                                                                                                                                                                                                                                                                                                                                                                                                                                                                                                                                                                                                                                                                                                                                                                                                                                                | Bag     | GEKI<br>(1SKU)                    | 激GEKI<br>CHILLIE                                                 |
| Premium |       | CN<br>StirFry<br>(6SKU)         | STIR FRY STIR FRY STIR FRY STIR FRY                                                                                                                                                                                                                                                                                                                                                                                                                                                                                                                                                                                                                                                                                                                                                                                                                                                                                                                                                                                                                                                                                                                                                                                                                                                                                                                                                                                                                                                                                                                                                                                                                                                                                                                                                                                                                                                                                                                                                                                                                                                                                            | ag      | FireWok<br>Pillow<br>(2SKU)       | SILE STOP STOP STOP STOP STOP STOP STOP STOP                     |
|         | Cup   | CN<br>StirFry<br>Rice<br>(4SKU) | TEST ACC SERVING SERVI |         | Top<br>Ramen<br>Bowl<br>(2SKU)    | Rement                                                           |
|         |       | CN<br>Global<br>(3SKU)          | ORIGINAL CULLY                                                                                                                                                                                                                                                                                                                                                                                                                                                                                                                                                                                                                                                                                                                                                                                                                                                                                                                                                                                                                                                                                                                                                                                                                                                                                                                                                                                                                                                                                                                                                                                                                                                                                                                                                                                                                                                                                                                                                                                                                                                                                                                 | Premium | Hot<br>&<br>Spicy<br>(4SKU)       | SPICY SPICY SPICY                                                |
|         |       | CN<br>Ramen<br>Bistro<br>(3SKU) | BOYKO RISYKO BRYKO                                                                                                                                                                                                                                                                                                                                                                                                                                                                                                                                                                                                                                                                                                                                                                                                                                                                                                                                                                                                                                                                                                                                                                                                                                                                                                                                                                                                                                                                                                                                                                                                                                                                                                                                                                                                                                                                                                                                                                                                                                                                                                             | - W     | Fire<br>Wok<br>(4SKU)             |                                                                  |
|         |       | CN<br>Protein<br>Serise         | To be launched in 2025 Other flavors to be scheduled *image                                                                                                                                                                                                                                                                                                                                                                                                                                                                                                                                                                                                                                                                                                                                                                                                                                                                                                                                                                                                                                                                                                                                                                                                                                                                                                                                                                                                                                                                                                                                                                                                                                                                                                                                                                                                                                                                                                                                                                                                                                                                    |         | TR<br>HotPot<br>Fusions<br>Serise | Kamer                                                            |
|         | Bag   | Raoh<br>(2SKU)                  |                                                                                                                                                                                                                                                                                                                                                                                                                                                                                                                                                                                                                                                                                                                                                                                                                                                                                                                                                                                                                                                                                                                                                                                                                                                                                                                                                                                                                                                                                                                                                                                                                                                                                                                                                                                                                                                                                                                                                                                                                                                                                                                                | Tray    | Chow<br>Mein<br>(5SKU)            | CHOW MEIN CHOW MEIN CHOW MEIN MEIN MEIN MEIN MEIN MEIN MEIN MEIN |