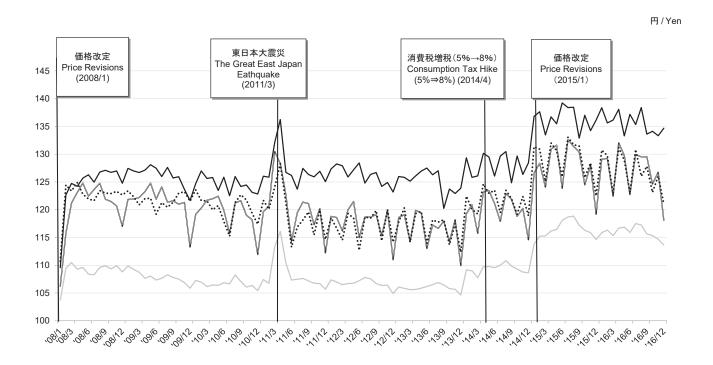

| (3%)        | 18%             | (3%)                | 2%                          | 3%               | 3%              |
| Total         | 9%              | (1%)              | 13%                         | 1%          | 25%             | (2%)                | 4%                          | 9%               | 7%              |

<sup>\*</sup> 市販用商品を販売している単体事業のメーカー出荷額ベースに基づく前年比であり、IFRS売上収益の前年比ではありません。
Because the data are YoY figures based on shipment prices of manufacturers of non-consolidated business that sells products for the commercial market, they are not linked to revenue based on IFRS.

<sup>\*1</sup> ライス系、スープなど / "Others" includes rice category, soup category and others.

<sup>\*2</sup> αは、カップスープなど / "Total" includes instant noodles (bag and cup) and cup-type soup products.





<sup>\*1</sup> 標準的な量の自社・他社製品全品 (193円ものからPB製品・オープンプライス含む) (税込売価) 資料:当社調査
Average price of NISSIN's and competitors' products containing regular amount of noodles, such as products priced at 193 yen as a suggested retail price including tax, private-brand products and open priced products. This data is based on retail prices including tax. Source: NISSIN FOODS HOLDINGS

. \*1 業界平均 平均売価 / Industry\*1 Ave. price

<sup>\* 2021</sup>年4月データ抽出方法変更のため、2017年1月数値から遡及修正しています。 Due to a change in data extraction method in April 2021, figures have been retroactively adjusted from January 2017.

# 国内即席めん類の総需要(数量・小売額)推移 / Volume and Amount of Instant Noodles Demand in Japan

袋めん・カップめん合計 / Bag-type & Cup-type Total

|                                           |               | 4月<br>Apr. | 5月<br>May. |